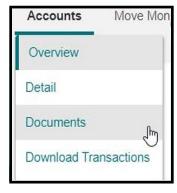

Step One: Log in to Online Banking at www.coastalbank.com, select "Statements" from the "Accounts" menu.

**Step Two:** You will be taken to the "Statements" landing page. Select "Statement Preference."