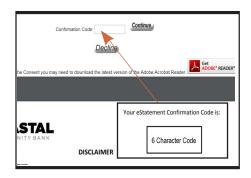

**Step Six:** Accept the DISCLAIMER / Statement of Electronic Disclosure by entering the Confirmation Code (found on the bottom of the screen) in the box and click "Continue".

**Step Seven:** After successfully completing the disclosure acceptance, verify your e-mail address, and click "Accept".