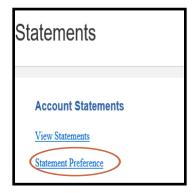

Step One: Log in to Online Banking at www.coastalbank.com, select "Statements" from the "Accounts" menu.

**Step Two:** You will be taken to the "Statements" landing page. Select "Statement Preference."

## E-Statement Enrollment Guide continued

**Step Five:** Again select "Statements from the "Accounts" menu at the top of the screen to return to the Statements landing page. Then click on "View Statements".