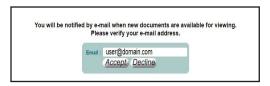

**Step Six:** Accept the DISCLAIMER / Statement of Electronic Disclosure by entering the Confirmation Code (found on the bottom of the screen) in the box and click "Continue".

**Step Seven:** After successfully completing the disclosure acceptance, verify your e-mail address, and click "Accept".